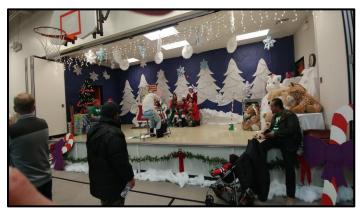

## Polar Express Night Little Elementary School Arvada, CO

Little Elementary School's Polar Express Night created an opportunity for staff to work with partners to provide family-friendly pathways to access community resources during the holidays. During the evening, which many attendees described as "magical," families formed

valuable partnerships with Little staff and community organizations.

Having a committee of staff and community members meticulously plan the event led to its success. An Arvada-based church, the Arvada Food Bank, and the Arvada Center partnered with Little Elementary. The church provided volunteers, food donations, crafts, and Santa Claus and his elves. The Arvada Center provided a closing of the event with ballet dancers performing "Dolls Tea."

Little Elementary's family liaison explains: "The church group showed exceptional dedication by providing many volunteers, food donations, crafts and even Santa Claus and the elves! Parents and staff were also an integral part of the event, and many students added their unique artistic talents, transforming the school building to recreate scenes from the movie."

Of course, the Polar Express would be incomplete without its conductor. Luckily, Little's principal was on hand to fill the role. The principal clipped golden tickets as families entered the event, much to the students' delight!

Polar express night celebrated multiple traditions that Little's families enjoy throughout the year. A Chanukah table was particularly popular as families competed playing the dreidel game.

Polar Express night was very well attended, with more than 320 people in the building. Staff distributed close to 100 pictures with Santa to students and 50 food baskets to families. The atmosphere was festive and feedback was positive throughout the evening and the following week. Families expressed that they felt welcome and special. In addition, many families received help that they needed over the holiday season.