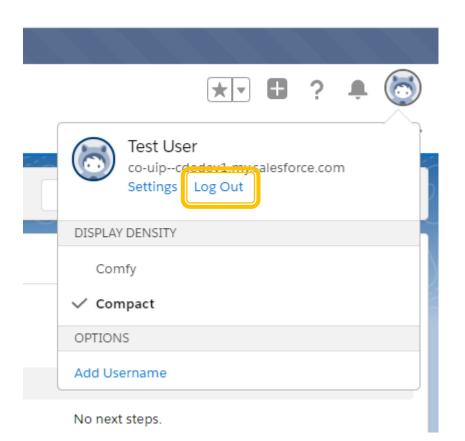

## Log Out

When you are done using the UIP Online System, you can log out in the top right corner, or close your browser