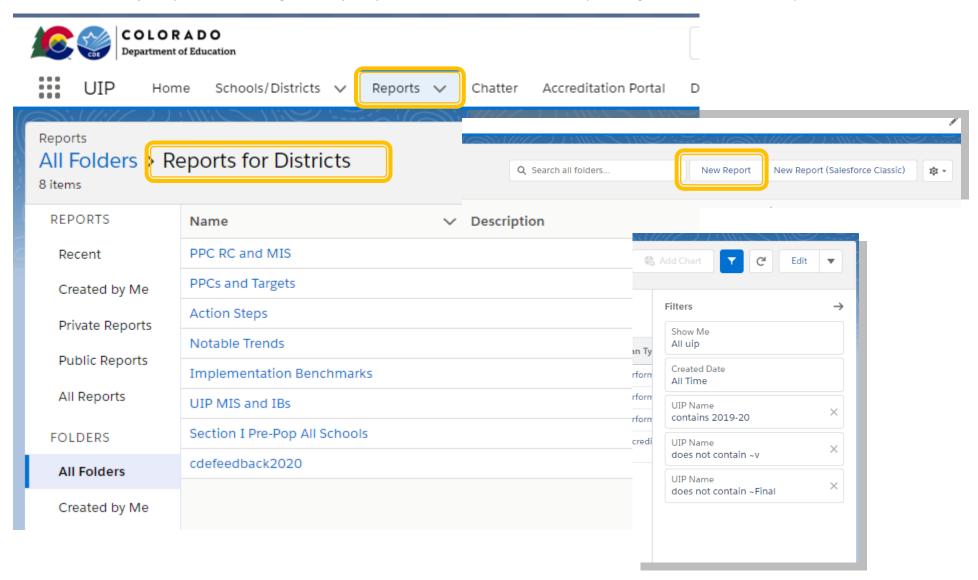

#### Reports

Administrative users can use the reports tab to generate excel files that include data from the district and all schools. To view already generated reports, navigate to "All Folders" "Reports for Districts" then select the name, such as "PPC RC and MIS." This report will generate all Priority Performance Challenges, Root Causes, and Major Improvement Strategies for any UIP year. Users can also select "New Report" to generate additional UIP reports.