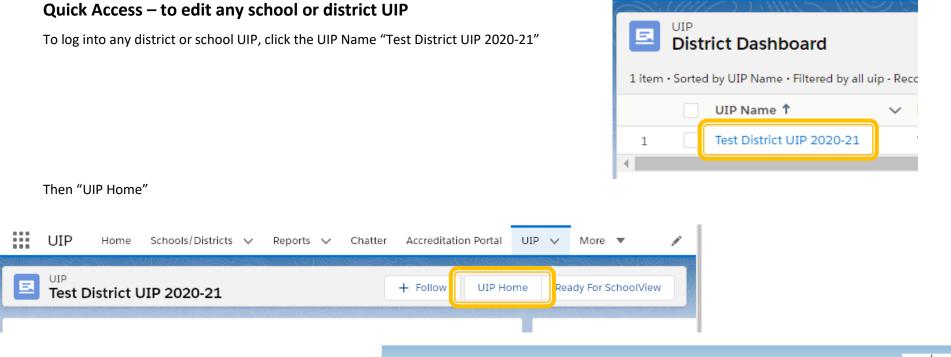

Each list view will include all UIPs in that category. To log into the UIP, click the title under the UIP Name, "Test District UIP 2020-21." To submit the UIP, click the check box next to UIP Name, then click the "Ready for SchoolView" button in the top left.

| COLORADO<br>Department of Education |     |                                                             |           |                   |          |               | AI          | II 🔻 C       | ) Search U  | IP and more            |        |                      |             | ** 🖬 ? 🐥 🐻   |                  |           |                |             |             |
|-------------------------------------|-----|-------------------------------------------------------------|-----------|-------------------|----------|---------------|-------------|--------------|-------------|------------------------|--------|----------------------|-------------|--------------|------------------|-----------|----------------|-------------|-------------|
|                                     | UIP | Home Schools/Districts                                      | ∨ Re      | ports 🗸 C         | hatter   | Accreditation | Portal Data | a Explorer   | UIP 🗸       | UIP Contacts 🗸 🗸       |        |                      |             |              |                  |           |                |             | , de t      |
|                                     |     | ict Dashboard ▼ 💌<br>by UIP Name + Filtered by all uip - Re | cord Type | e • Updated a fev | w second | ds ago        |             | <i>  ( )</i> | 1985-717    |                        |        | 11:1 <i>7</i> - 17:5 | S-11 ( - 77 |              | Q Search this I  | st        | Printable View | Ready For : | School View |
| ſ                                   |     | JIP Name 1                                                  | ∨ Di      | strict Name       | ~ (      | Drganizati 🗸  | UIP Status  | $\sim$       | Plan Type   |                        | $\sim$ | ZPIF UIP ∨           | Combin      | ∨ Biennial ∨ | Last Modified By | ✓ Last Mo | dified Date    | ✓ Copy fr   | 0 ∨         |
| l                                   |     | rest District UIP 2020-21                                   | W         | ray RD-2          | 3        | 3210          | In Progress |              | Accredited: | Meets 95% Participatio | on     |                      |             |              | Lisa Steffen     | 7/17/20   | 020 1:22 PM    |             | •           |