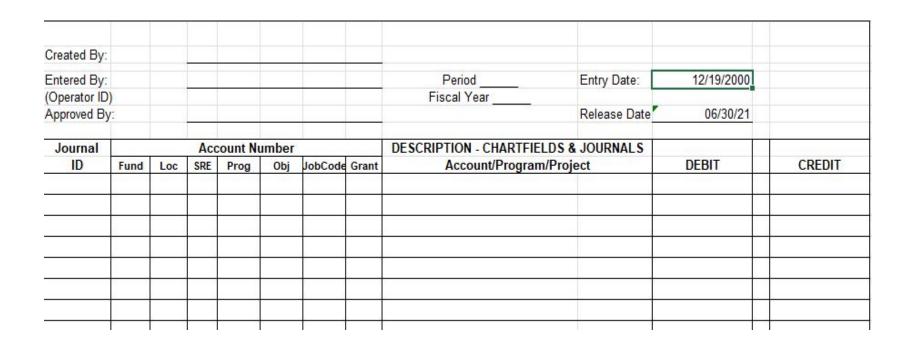

| 389,044.10 |             | 77         |           | 389,044.10 |          | Payroll       | 370,940.57    |
| MOUNTAIN VIEW EL ELEC PYMT                                                          | 6,567.00   |             | 6,567.00   |           |            |          |               | 18,103.53     |
| MOUNTAIN VIEW EL ELEC PYMT                                                          | 5,944.94   |             | 5,944.94   |           |            |          |               | 389.044.10    |
| MOUNTAIN VIEW EL ELEC PYMT                                                          | 376.00     |             | 376.00     |           |            |          |               |               |

## Step 6 - Make AJEs for each Discrepancy (either not in G/L or not in Bank)





### Step 7 - Check to make sure G/L = Bank Rec

| \$0.00   | \$219,903.13  |
|----------|---------------|
| 3        | 77,234.20     |
| -        | 142,668.93    |
| 0.00     | \$ 219,903.13 |
| 0.00     | 0.00          |
|          | ; 5           |
| SDS 8101 |               |
| Fund 11  | 77,234.20     |
| Fund 26  | 142,668.93    |
| Total    | 219,903.13    |



### What About Pooled Cash?



- Make sure the total for all funds matches
  - Make sure you are making any needed interfund AJEs

|   | Total per Books        | (\$60,697.52)            | \$1,741,502.17 | \$1,460,901.52 | \$0.00 | \$219,903.1  |
|---|------------------------|--------------------------|----------------|----------------|--------|--------------|
|   | Total per GL           | - 25                     |